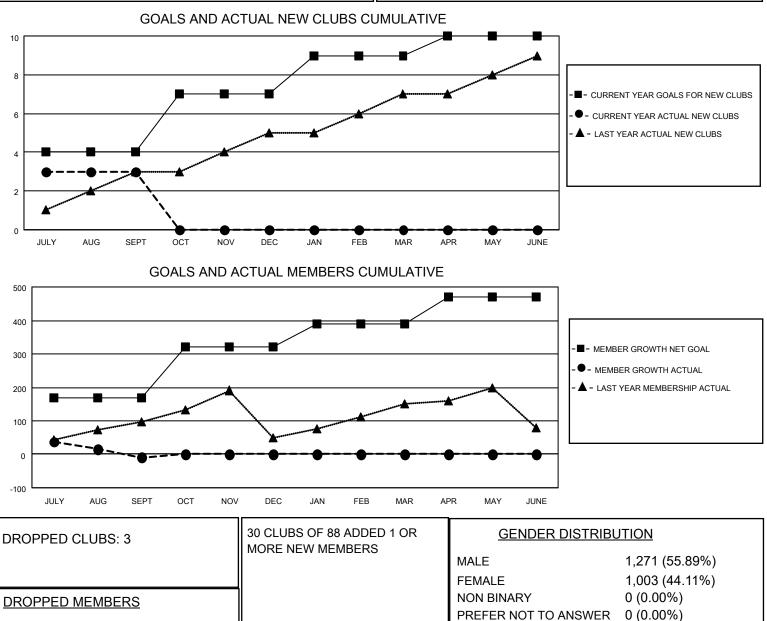

## LOCATION NIGERIA

DECEASED

OTHER TOTAL

MBR0181

CLUB CANCELLED

District 404 B2

Results as of: 9/30/2022

| Clubs                 |               |           |               | Members               |                        |                         |                                                    |
|-----------------------|---------------|-----------|---------------|-----------------------|------------------------|-------------------------|----------------------------------------------------|
| RESULTS FOR 2022-2023 |               |           |               | RESULTS FOR 2022-2023 |                        |                         |                                                    |
| QUARTER               | NEW CLUB GOAL | NEW CLUBS | DROPPED CLUBS | QUARTER MEM           | BER GROWTH NET<br>GOAL | MEMBER GROWTH<br>ACTUAL | DROPPED<br>MEMBERS ACTUAL<br>(including transfers) |
| JULY/AUG/SEPT         | 4             | 3         | 3             | JULY/AUG/SEPT         | 170                    | 122                     | 119                                                |
| OCT/NOV/DEC           | 3             | 0         | 0             | OCT/NOV/DEC           | 150                    | 0                       | 0                                                  |
| JAN/FEB/MAR           | 2             | 0         | 0             | JAN/FEB/MAR           | 70                     | 0                       | 0                                                  |
| APR/MAY/JUNE          | 1             | 0         | 0             | APR/MAY/JUNE          | 80                     | 0                       | 0                                                  |